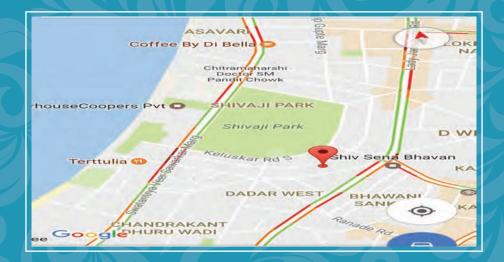

#### At Prime Location Of City

Seco

#### Office Address :

112 Anand, M.B. Raut Road, Opp Balmohan School, Shivaji Park, Dadar, Mumbai - 400028